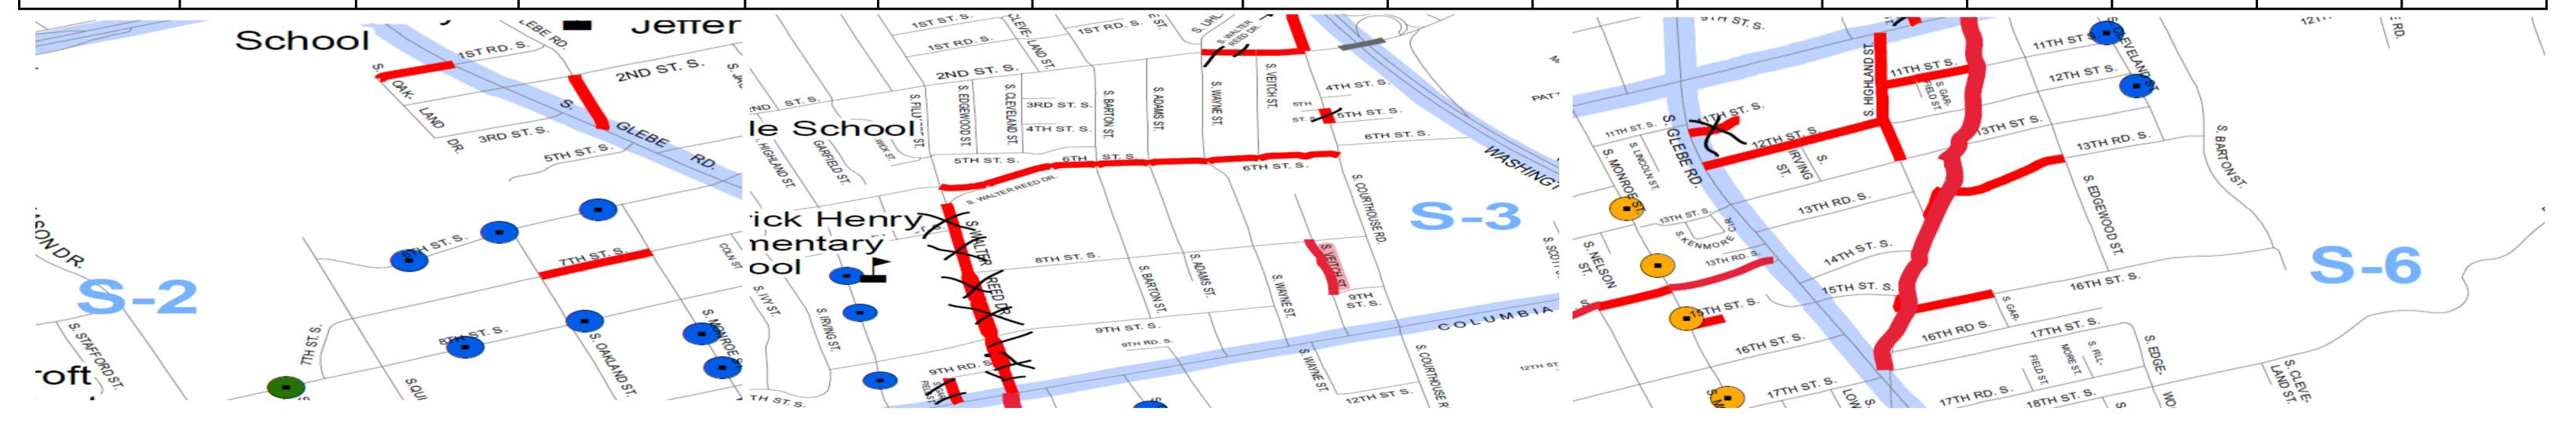

## July 5th to July 9th

| Day       | Monday   |      |    | Tuesday  |                 |                  | Wednesday      |                 |                  | Thursday        |                  |                  | Friday        |                 |                  |
|-----------|----------|------|----|----------|-----------------|------------------|----------------|-----------------|------------------|-----------------|------------------|------------------|---------------|-----------------|------------------|
| Date      | 7/5/2021 |      |    | 7/6/2021 |                 |                  | 7/7/2021       |                 |                  | 7/8/2021        |                  |                  | 7/9/2021      |                 |                  |
| Work Type | Location | From | То | Location | From            | To               | Location       | From            | To               | Location        | From             | То               | Location      | From            | То               |
| Area      |          |      |    | S-3      |                 |                  | S-3            |                 |                  | S-3 & 6         |                  |                  | S-6           |                 |                  |
| Milling   | Holiday  |      |    | 6th St S | S Courthouse Rd | S Walter Reed DR | 6th St S       | S Courthouse Rd | S Walter Reed DR | 2nd St S        | S Courthouse Rd  | S Veitch St      | S Veitch St   | 8th St S        | 9th St S         |
|           |          |      |    |          |                 |                  | 2nd St S       | S Courthouse Rd | S Veitch St      | S Courthouse Rd | S Walter Reed DR | 2nd St S         | S Highland St | Columbia Pike   | 12th St S        |
|           |          |      |    |          |                 |                  |                |                 |                  |                 |                  |                  |               |                 |                  |
| Area      |          |      |    |          |                 |                  | S-2 & 3        |                 |                  | S-6             |                  |                  | S-6           |                 |                  |
| Paving    | Holiday  |      |    |          |                 |                  | 1st Rd S       | S Glebe Rd      | S Oakland Dr     | S Courthouse Rd | S Walter Reed DR | 2nd St S         | 6th St S      | S Courthouse Rd | S Walter Reed DR |
|           |          |      |    |          |                 |                  | 7th St S       | S Monroe St     | S Oacland St     | 2nd St S        | S Courthouse Rd  | S Veitch St      |               |                 |                  |
|           |          |      |    |          |                 |                  | S Old Glebe Rd | 2nd St S        | S Glebe Rd       | 6th St S        | S Courthouse Rd  | S Walter Reed DR |               |                 |                  |
|           |          |      |    |          |                 |                  |                |                 |                  |                 |                  |                  |               |                 |                  |